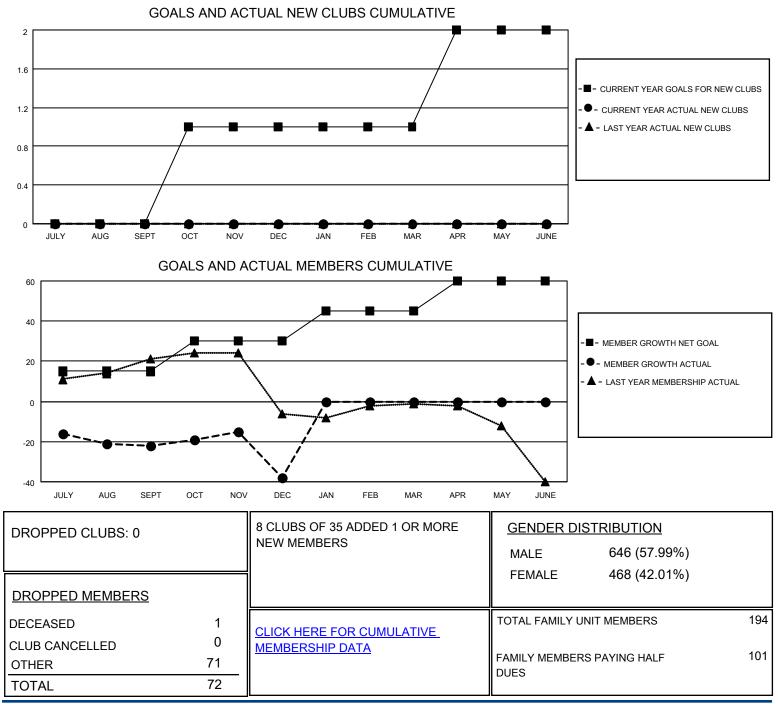

## LOCATION NEW YORK

District 20 K2

Results as of: 12/31/2020

| Clubs                 |               |           |               | Members               |                          |                         |                                                    |
|-----------------------|---------------|-----------|---------------|-----------------------|--------------------------|-------------------------|----------------------------------------------------|
| RESULTS FOR 2020-2021 |               |           |               | RESULTS FOR 2020-2021 |                          |                         |                                                    |
| QUARTER               | NEW CLUB GOAL | NEW CLUBS | DROPPED CLUBS | QUARTER ME            | EMBER GROWTH NET<br>GOAL | MEMBER GROWTH<br>ACTUAL | DROPPED<br>MEMBERS ACTUAL<br>(including transfers) |
| JULY/AUG/SEPT         | 0             | 0         | 0             | JULY/AUG/SEPT         | 15                       | 21                      | 40                                                 |
| OCT/NOV/DEC           | 1             | 0         | 0             | OCT/NOV/DEC           | 15                       | 18                      | 32                                                 |
| JAN/FEB/MAR           | 0             | 0         | 0             | JAN/FEB/MAR           | 15                       | 0                       | 0                                                  |
| APR/MAY/JUNE          | 1             | 0         | 0             | APR/MAY/JUNE          | 15                       | 0                       | 0                                                  |